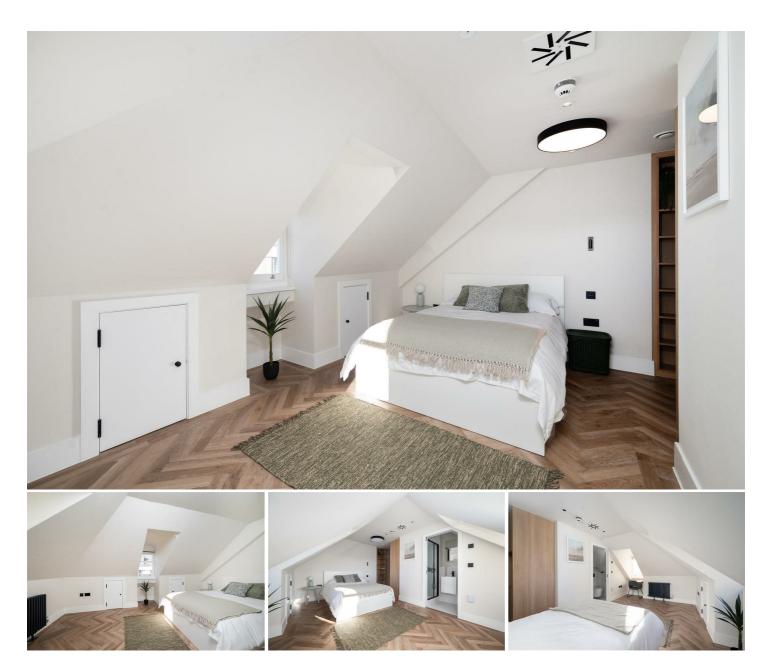

## \*\*\*ALL BILLS & COUNCIL TAX INCLUDED\*\*\*

A recently refurbished studio apartment is exceptional decorative order on Praed Street. The apartment is fully furnished including a shower room and a separate fully fitted kitchen. The apartment is offered on a furnished basis and is on the top floor (WALK UP). There is an electronic entry system to the building with CCTV for added security. This exciting new building offers the market some beautiful and very functional properties in the heart of Paddington. There are many local bars, restaurants, and fantastic transport links in and around the city, along with direct transfers to Heathrow.

- Studio apartment
- Recently refurbished
- \*\*\*ALL BILLS & COUNCIL TAX ARE INCLUDED\*\*\*
- Wooden flooring
- Shower room
- Excellent location
- Fully fitted kitchen

020 7046 6276 • lettings@charmillresidential.co.uk • 51 Maida Vale, Little Venice, London W9 ISD charmillresidential.co.uk